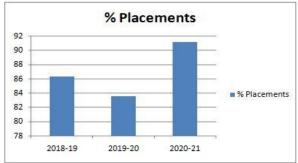

| Total Placement Details: E & TC<br>Dept |         |          |    |       |  |
|-----------------------------------------|---------|----------|----|-------|--|
| SN                                      | Year    | Enrolled | UG | %     |  |
| 1                                       | 2018-19 | 73       | 63 | 86.3  |  |
| 2                                       | 2019-20 | 73       | 61 | 83.56 |  |
| 3                                       | 2020-21 | 68       | 62 | 91.18 |  |