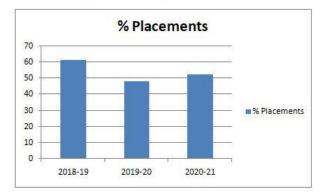

| Total Placement Details: E & TC<br>Dept |         |          |    |            |  |  |
|-----------------------------------------|---------|----------|----|------------|--|--|
| SN                                      | Year    | Enrolled | PG | Percentage |  |  |
| 1                                       | 2018-19 | 65       | 40 | 61.54      |  |  |
| 2                                       | 2019-20 | 64       | 31 | 48.44      |  |  |
| 3                                       | 2020-21 | 65       | 34 | 52.31      |  |  |